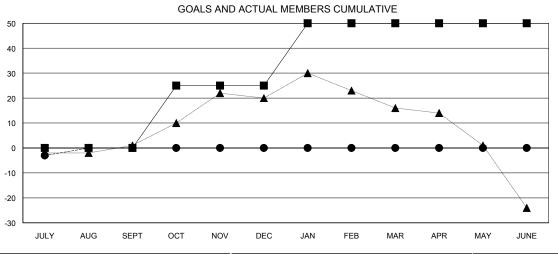

## **LOCATION MINNESOTA**

| GMT: MICHAEL MOLENDA LOG |               |           | LOCA          | ATION MINNESOTA       |                           |                         | GMT CA                                             |
|--------------------------|---------------|-----------|---------------|-----------------------|---------------------------|-------------------------|----------------------------------------------------|
| Clubs                    |               |           |               | Members               |                           |                         |                                                    |
| RESULTS FOR 2018-2019    |               |           |               | RESULTS FOR 2018-2019 |                           |                         |                                                    |
| QUARTER                  | NEW CLUB GOAL | NEW CLUBS | DROPPED CLUBS | QUARTER               | MEMBER GROWTH NET<br>GOAL | MEMBER GROWTH<br>ACTUAL | DROPPED<br>MEMBERS ACTUAL<br>(including transfers) |
| JULY/AUG/SEPT            | 0             | 0         | 0             | JULY/AUG/SEPT         | 0                         | 11                      | 14                                                 |
| OCT/NOV/DEC              | 0             | 0         | 0             | OCT/NOV/DEC           | 25                        | 0                       | 0                                                  |
| JAN/FEB/MAR              | 1             | 0         | 0             | JAN/FEB/MAR           | 25                        | 0                       | 0                                                  |
| APR/MAY/JUNE             | 0             | 0         | 0             | APR/MAY/JUNE          | 0                         | 0                       | 0                                                  |

## GOALS AND ACTUAL NEW CLUBS CUMULATIVE

| -■- MEMBER GROWTH NET GOAL        |
|-----------------------------------|
| - ● - MEMBER GROWTH ACTUAL        |
| - ▲ - LAST YEAR MEMBERSHIP ACTUAL |
|                                   |
|                                   |
|                                   |
|                                   |